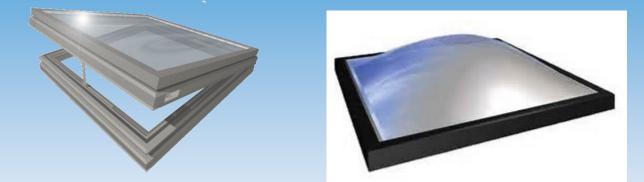

## SKYPRO "Thermic Barrier" SKYLIGHT

## **Energy Efficient Frame System**

- 4' x 8' size features our innovative SKYWAVE Arc Dome with 30% more light-collecting surface area
- Standard domed units with high-impact resistant Polycarbonate or Acrylic glazing
- Tested to 10 times lower air infiltration allowed by AAMA/WDMA/CSA 101/I.S./A440
- Tested to 4 times lower water penetration allowed by AAMA/WDMA/CSA 101/I.S./A440
- Poured and Debridged thermally-broken aluminum framing system
- Meets the current International Energy Code Requirements for SHGC and VLT
- U Factor (Insulating Value) variations depending on glazing materials
- Compliant with AAMA/WDMA/CSA 101/I.S/A440 for Code Compliance
- 4' x 8' Skywave arc units tested to meet an 800 lb Impact Load