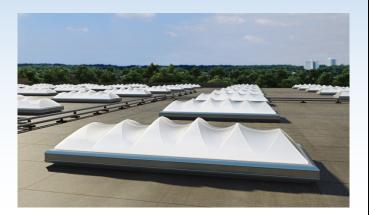

## **Energy Efficient Frame System**

- 4' x 8' size features our innovative SKYWAVE Arc Dome with 30% more light-collecting surface area
- Standard domed units with high-impact resistant Polycarbonate or Acrylic glazing
- Tested to 10 times lower air infiltration allowed by AAMA/WDMA/CSA 101/I.S./A440
- Tested to 4 times lower water penetration allowed by AAMA/WDMA/CSA 101/I.S./A440
- Poured and Debridged thermally-broken aluminum framing system
- Meets the current International Energy Code Requirements for SHGC and VLT
- U Factor (Insulating Value) variations depending on glazing materials
- Compliant with AAMA/WDMA/CSA 101/I.S/A440 for Code Compliance
- 4' x 8' Skywave arc units tested to meet an 800 lb Impact Load