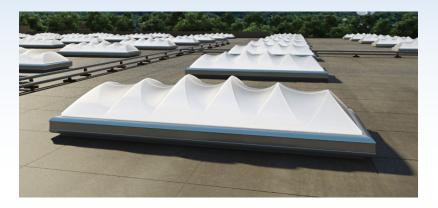

## SKYPRO "Thermic Barrier" SKYLIGHT

## **Energy Efficient Frame System**

- 4' x 8' size features our innovative SKYWAVE Arc Dome with 30% more light-collecting surface area
- Standard domed units with high-impact resistant Polycarbonate or Acrylic glazing
- Tested to 10 times lower air infiltration allowed by AAMA/WDMA/CSA 101/I.S./A440
- Tested to 4 times lower water penetration allowed by AAMA/WDMA/CSA 101/I.S./A440
- Poured and Debridged thermally-broken aluminum framing system
- Meets the current International Energy Code Requirements for SHGC and VLT
- U Factor (Insulating Value) variations depending on glazing materials
- Compliant with AAMA/WDMA/CSA 101/I.S/A440 for Code Compliance
- 4' x 8' Skywave arc units tested to meet an 800 lb Impact Load

## Superior energy performance at an economical price

SKYCO Skylights 2995 Airway Ave, Suite B Costa Mesa, CA 92626 Phone: 949 629-4090

www.skycoskylights.com

The Skyco "*Thermic Barrier*" skylight provides the benefit of free natural daylight and reduces interior condensation